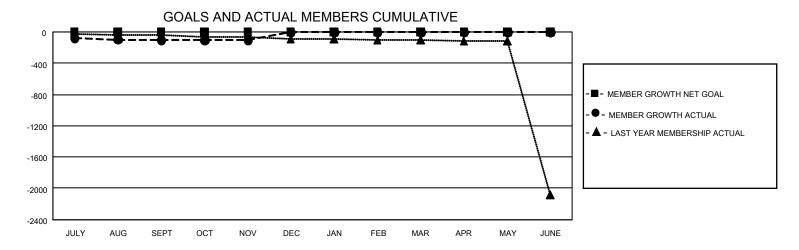

## GMT MONTHLY MEMBERSHIP PROGRESS REPORT

Results as of: 11/30/2019

GMT Constitutional Area 5 - C, Group B

**GMT**: OPEN

REPORT DOES NOT INCLUDE CLUBS IN UNDISTRICTED AREAS.

| Clubs                 |               |           |               | Members               |                        |                         |                                                    |  |
|-----------------------|---------------|-----------|---------------|-----------------------|------------------------|-------------------------|----------------------------------------------------|--|
| RESULTS FOR 2019-2020 |               |           |               | RESULTS FOR 2019-2020 |                        |                         |                                                    |  |
| QUARTER               | NEW CLUB GOAL | NEW CLUBS | DROPPED CLUBS | QUARTER MEME          | BER GROWTH NET<br>GOAL | MEMBER GROWTH<br>ACTUAL | DROPPED<br>MEMBERS ACTUAL<br>(including transfers) |  |
| JULY/AUG/SEPT         | 0             | 0         | 27            | JULY/AUG/SEPT         | 0                      | 91                      | 160                                                |  |
| OCT/NOV/DEC           | 0             | 0         | 0             | OCT/NOV/DEC           | 0                      | 5                       | 5                                                  |  |
| JAN/FEB/MAR           | 0             | 0         | 0             | JAN/FEB/MAR           | 0                      | 0                       | 0                                                  |  |
| APR/MAY/JUNE          | 0             | 0         | 0             | APR/MAY/JUNE          | 0                      | 0                       | 0                                                  |  |